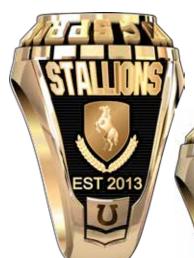

#### LEFT SIDE

Comes with Stallions or customize with your name or initials.

Comes with Mascot panel or customize with a sport, hobby or academic symbol.

#### RING TOP

Features your school name and emblem in goldstone or as a crest on a smooth garnet simulated birthstone.

Comes with yeardate or customize with your name or initials.

Comes with Standard panel or customize with a sport, hobby or academic symbol.