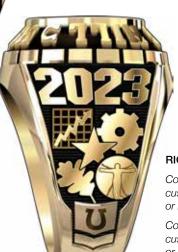

#### LEFT SIDE

Comes with Stallions or customize with your name or initials.

Comes with Mascot panel or customize with a sport, hobby or academic symbol.

#### RING TOP

Features your school name and emblem in goldstone or as a crest on a smooth garnet simulated birthstone.

Comes with yeardate or customize with your name or initials.

Comes with Standard panel or customize with a sport, hobby or academic symbol.